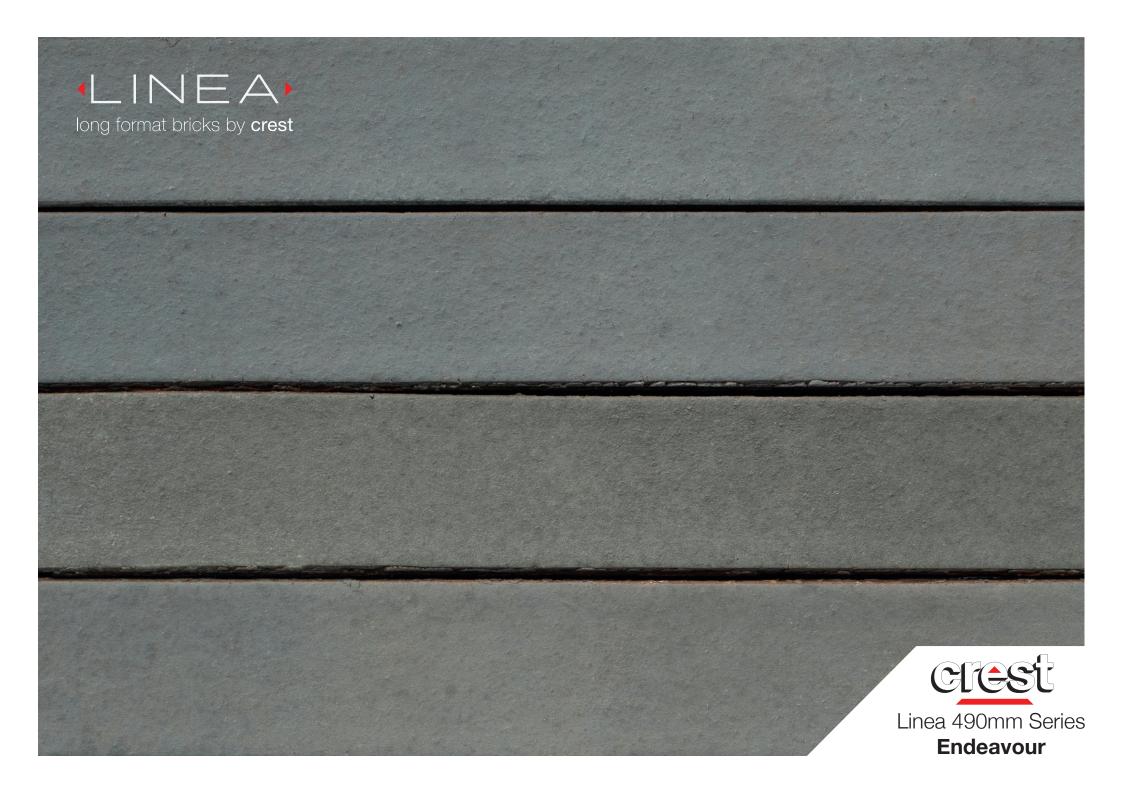

## Endeavour Linea 490mm Series

The 'Crest Linea 490mm Series' style of brick has become increasingly popular over the last few years. These stunning bricks certainly provide the opportunity to create a unique and striking appearance to both exterior and interior walls of any build. Crest skilfully underlines the horizontal of your facade and is produced in lengths of 490mm as standard.