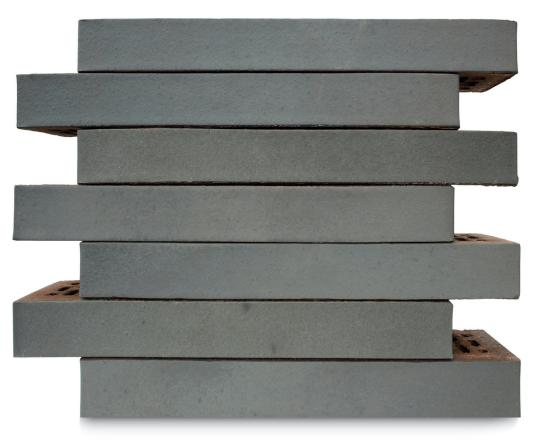

## 490 x 90 x **52mm**

compressive strength: ≥ 44 N/mm<sup>2</sup>

water absorption:  $\leq 6\%$ 

durability: FL / F2

weight per pack: 1261kg

pack size: 340

active soluble salts content: Class S2

dry weight per brick: 3.71kg